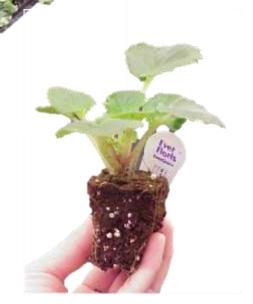

# Un-rooted Baby Item # 29990:

A premium un-rooted baby (cutting) 2" to 2 1/2" in length, featuring a strong center heart, handpicked and graded for constant caliper. Six to seven weeks to potting. Only 9 to 10 weeks after potting for a premium finished product.