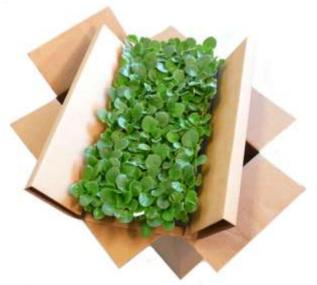

# Starter / Liner Item # 30000:

Only 9 to 10 weeks to finish. Large selection of over 50 varieties in the 4 inch series. Tray of 84 (4 tray min). Additional sizes: super-sized 6 inch series and the 2 inch miniature varieties.