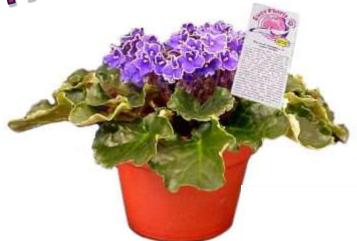

## EverFloris<sup>™</sup> 6" African Violet

#### **Introducing the Re-Evolutionary African Violet**

#### The New Evolution of Space Violets

in a sensational effort that launched African Wolces into a new frontier, the Optimized Space Violet program put more than 25,000 seeds into orbit for nearly six years. This unusual step, in the annals of potted and flowering plants, turned out to be one giant leap that has produced significant and exciting characteristics for African Wolets. Now, for the first time, these characteristics are available in a series decidizated exclusively to Space Violets. The EverFloris series is comprised entirely of African Violets that have been developed from the Space Violet program. They're bigger and easier to grow, with larget fuller blooms that flower continuously. Unless they're EverFloris, there's no peace on Earth you will find African Violets like these.