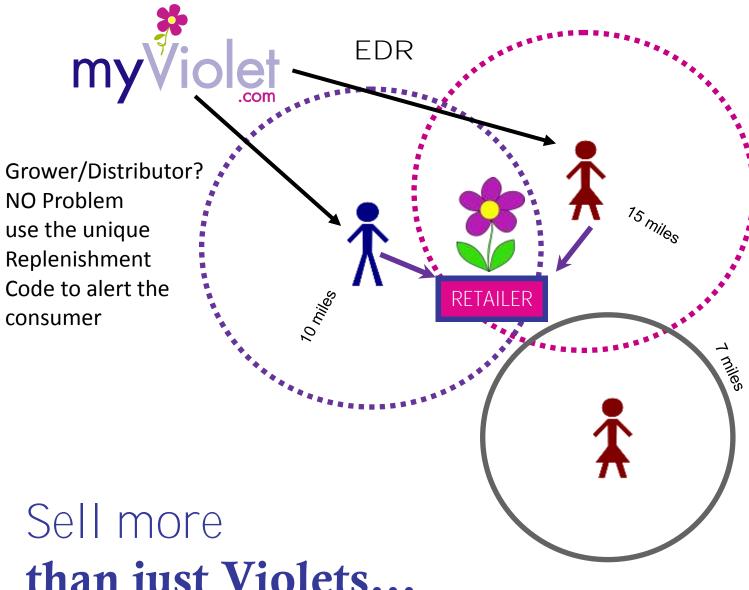

## Fresh Violet e-mail Alert

Enthusiastic and dedicated consumers establish their GEO-FENCE according to a set travel preference (5 mi, 10 mi, 15 miles, etc...). Whenever a shipment is delivered within the GEO-FENCE, myViolet sends a "Fresh Violet Alert" in the form of an E-mail Destination Recommendation (EDR) to alert the consumers. Excite your customers with FRESH African Violets!

than just Violets...

Bring consumers to your store to shop some more!

The myViolet e-mail notification system is being Patent Reviewed