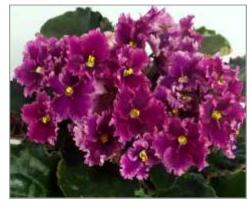

# OPTIMARA® 2" MINIATURE AFRICAN VIOLET

**Coral** 

**Volume discounts** available.

Creek

Crystal

# **OPTIMARA**<sup>®</sup> 2" MINIATURE AFRICAN VIOLET

**Tourmaline** 

#### Sold as assorted color. URC Item #20003 / RC Item #20005

**Little Trio** 